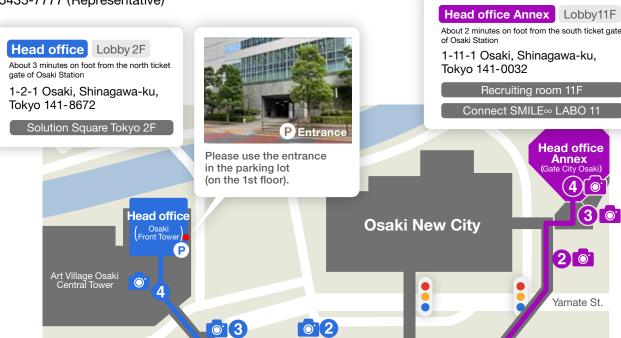

## Hitachi Systems, Ltd.

TEL 03-5435-7777 (Representative)

J Overpass

Osaki C

North

← Gotanda

Exit the north ticket gate of Osaki Station, and then make a right, heading toward the east exit.

At the east exit, make a left, and then go down the stairs (or escalator).

Pass under the Osaki overpass, and then go up the

To get to the head office, go straight.