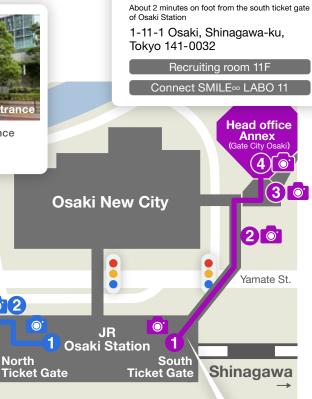

## **Route to head office Annex**

Exit the south ticket gate of Osaki Station, and then make a left, heading toward the new east exit.

Continue straight, and then make a right at the T

Enter the Gate City Ohsaki West Tower from the entrance on the 3rd floor.

will be on your left. (The lobby is on the 11th floor.)